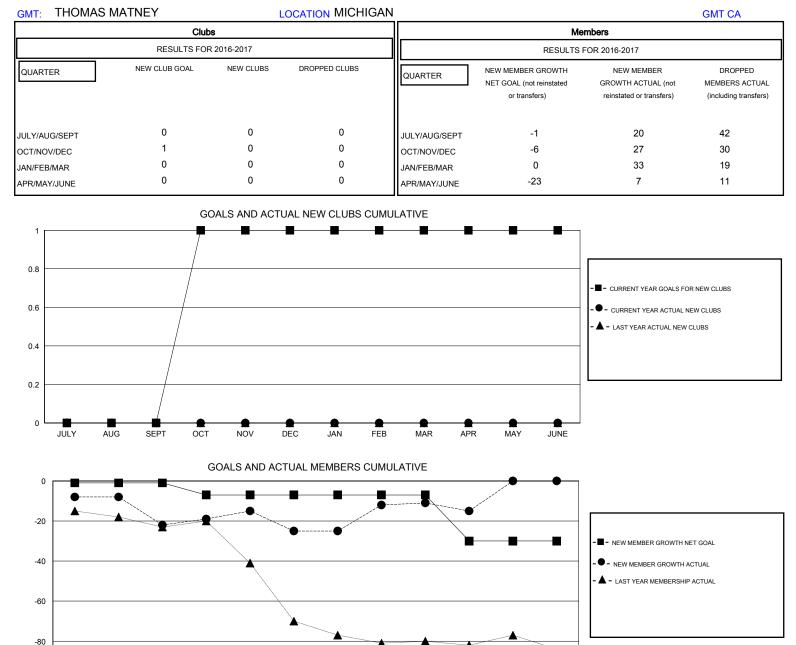

## MONTHLY MEMBERSHIP PROGRESS REPORT

District 11 E1

Results as of: 4/30/2017

| DROPPED CLUBS: 0     |         | 32 CLUBS OF 43 ADDED 1 OR MORE<br>NEW MEMBERS | GENDER DISTRIBUTION  MALE 764 (68.40%) |              |
|----------------------|---------|-----------------------------------------------|----------------------------------------|--------------|
| DROPPED MEMBERS      |         |                                               | FEMALE                                 | 353 (31.60%) |
| DECEASED             | 21<br>0 | CLICK HERE FOR CUMULATIVE MEMBERSHIP DATA     | TOTAL FAMILY UNIT MEMBERS              |              |
| CLUB CANCELLED OTHER | 81      |                                               | FAMILY MEMBERS PAYING HALF<br>DUES     |              |
| TOTAL                | 102     |                                               |                                        |              |

JAN

FEB

MAR

APR

MAY

JUNE

-100

JULY

AUG

SEPT

OCT

NOV

DEC

282

143